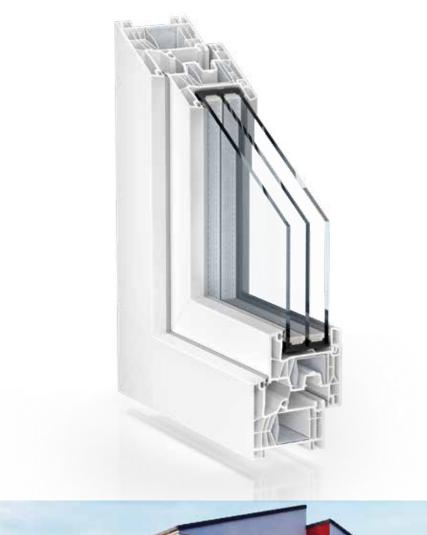

#### Innovative technologies

Despite having narrow profile surfaces to enable large windows, KBE 76 is intelligently designed for triple glazing with modern insulating glass.

**KBE 76** window with 76 mm construction depth

#### >> Top heat insulation

High cost and energy savings with a  $U_f$  value of 1.1 W/(m<sup>2</sup>K).